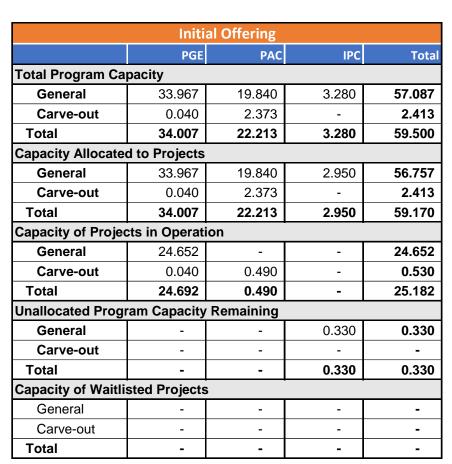

## **Oregon Community Solar Program Capacity Snapshot**

Date Updated: 04/28/2023

All numbers are in units of MW-AC.



| OREGON    |
|-----------|
| COMMUNITY |
| SOLAR     |
| PROGRAM   |

| Second Offering                         |        |        |     |         |  |
|-----------------------------------------|--------|--------|-----|---------|--|
|                                         | PGE    | PAC    | IPC | Total   |  |
| Total Program Capacity                  |        |        |     |         |  |
| General                                 | 35.883 | 28.610 | -   | 64.493  |  |
| Carve-out                               | 23.250 | 13.777 | -   | 37.027  |  |
| Total                                   | 59.133 | 42.387 | •   | 101.520 |  |
| Capacity Allocated to Projects          |        |        |     |         |  |
| General                                 | 26.163 | 28.448 | -   | 54.611  |